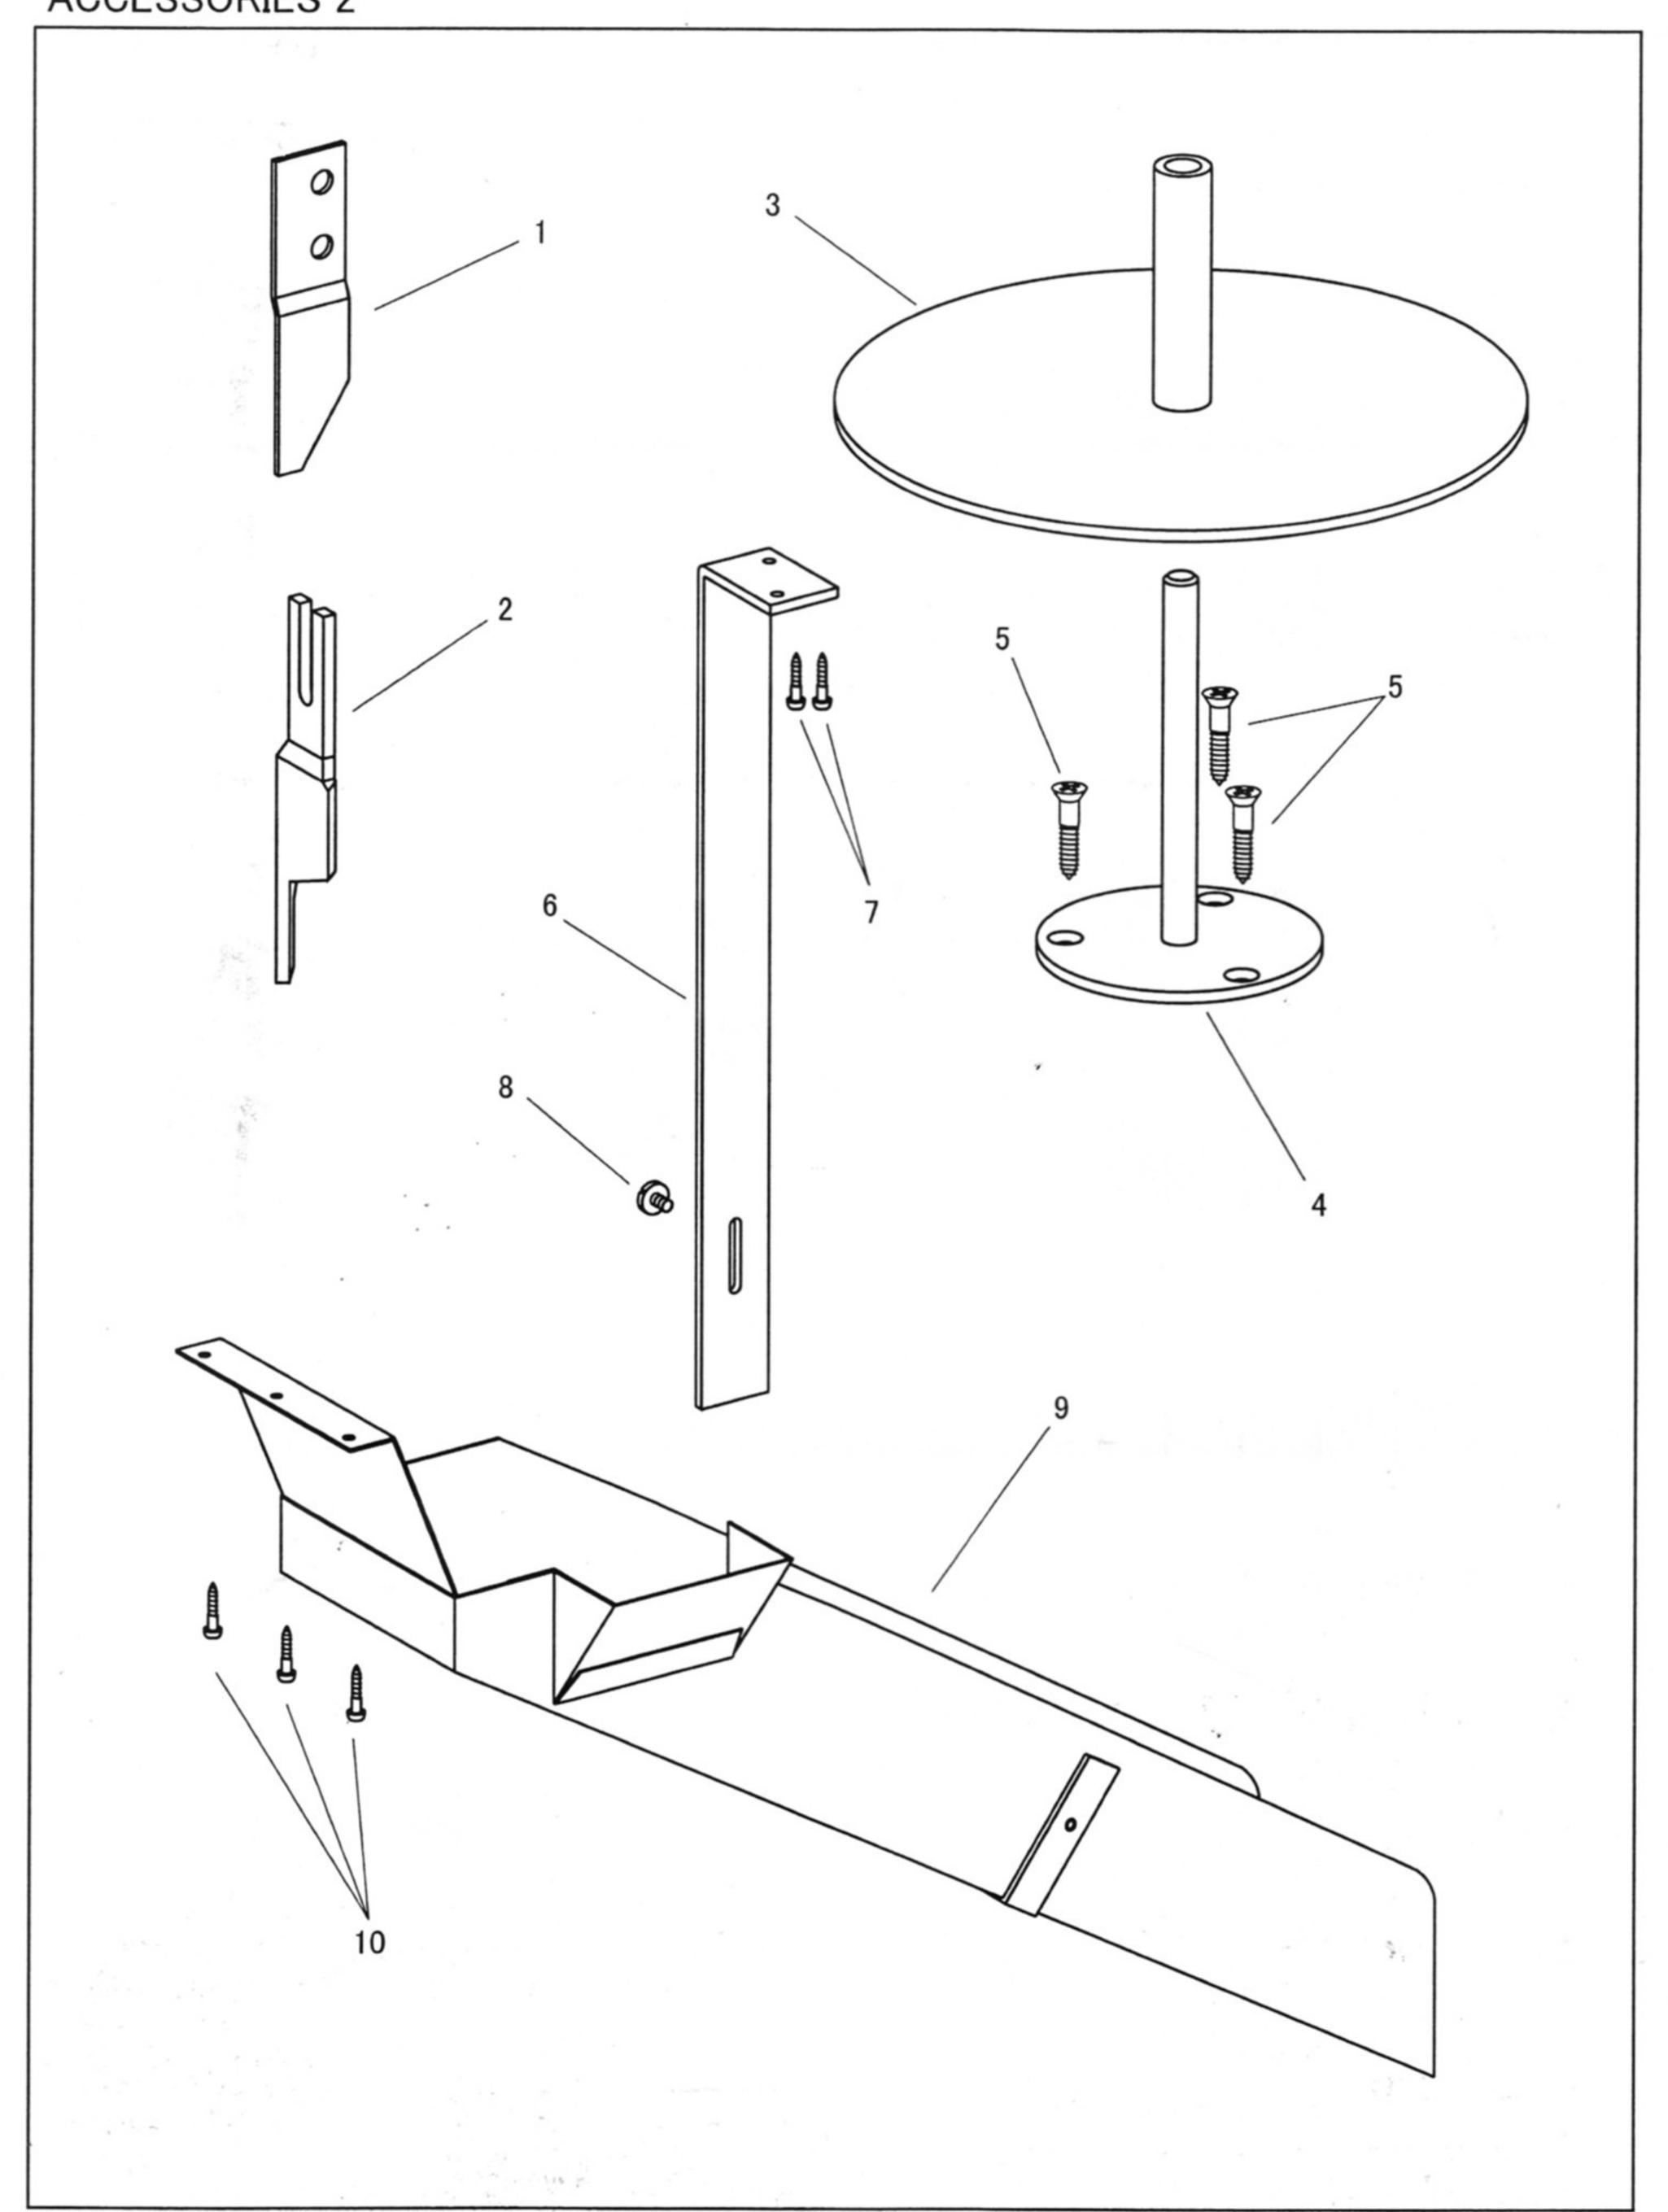

## ACCESSORIES 2

| 70                                              | SE220KIE                                                                                 | 0 2             |                 |                  |                                                                                                                                 |                                                                                                                                                             |
|-------------------------------------------------|------------------------------------------------------------------------------------------|-----------------|-----------------|------------------|---------------------------------------------------------------------------------------------------------------------------------|-------------------------------------------------------------------------------------------------------------------------------------------------------------|
| NO.                                             | 部品番号<br>PARTS NO.                                                                        | 8LVMF           | 8BLVMF.         | 数量<br>QTY        |                                                                                                                                 | DESCRIPTION                                                                                                                                                 |
| 1<br>2<br>3<br>4<br>5<br>6<br>7<br>8<br>9<br>10 | 90513<br>90512<br>13260<br>90515-A<br>V0393<br>90532<br>15081<br>10559<br>90531<br>15081 | * * * * * * * * | * * * * * * * * | 3<br>1<br>2<br>1 | 上メスプレート<br>上メス<br>テープ受土台<br>テープ受土台止め皿木ねじ<br>切屑受カバー(B)<br>切屑受カバー(B)止め木ねじ<br>切屑受カバー(A)止めねじ<br>切屑受カバー(A)<br>切屑受カバー(A)<br>切屑受カバー(A) | UPPER KNIFE PLATE UPPER KNIFE TAPE STAND TAPE STAND BASE WOOD SCREW (COUNTERSUNK HEAD) DUST COVER (B) WOOD SCREW SCREW 4.5X32 L=8 DUST COVER (A) WOOD SCREW |
|                                                 |                                                                                          |                 |                 |                  |                                                                                                                                 |                                                                                                                                                             |
|                                                 |                                                                                          |                 |                 |                  |                                                                                                                                 |                                                                                                                                                             |
|                                                 |                                                                                          |                 |                 |                  |                                                                                                                                 |                                                                                                                                                             |
|                                                 |                                                                                          |                 |                 |                  |                                                                                                                                 |                                                                                                                                                             |